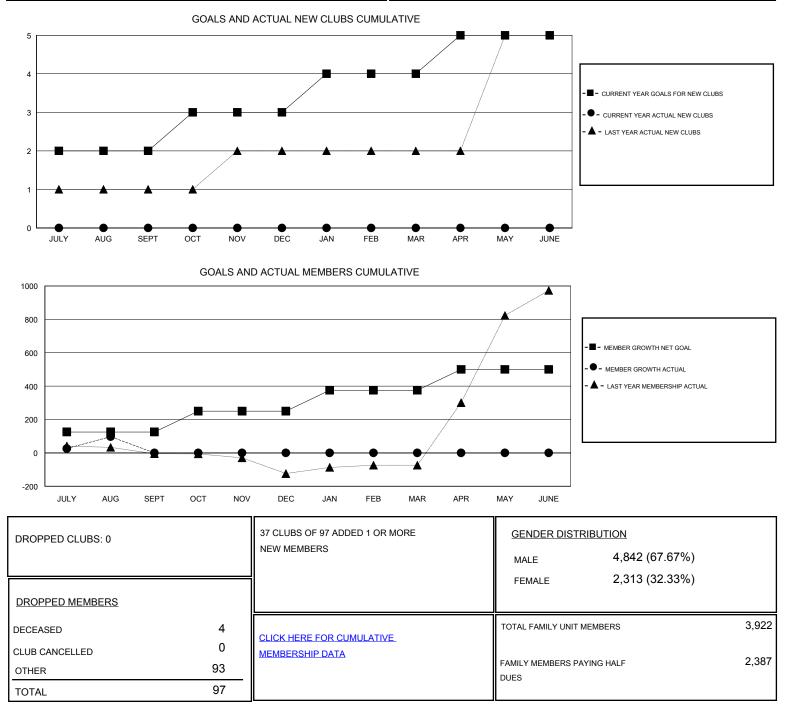

## District 324B1

Results as of: 8/31/2019

| GMT:                           |   |   |   |                                  |            |          | GMT CA  |
|--------------------------------|---|---|---|----------------------------------|------------|----------|---------|
| Clubs<br>RESULTS FOR 2019-2020 |   |   |   | Members<br>RESULTS FOR 2019-2020 |            |          |         |
|                                |   |   |   |                                  |            |          |         |
| JULY/AUG/SEPT                  | 2 | 0 | 0 | JULY/AUG/SEPT                    | 125<br>125 | 203<br>0 | 97<br>0 |
| OCT/NOV/DEC<br>JAN/FEB/MAR     | 1 | 0 | 0 | OCT/NOV/DEC<br>JAN/FEB/MAR       | 125        | 0        | 0       |
| APR/MAY/JUNE                   | 1 | 0 | 0 | APR/MAY/JUNE                     | 125        | 0        | 0       |